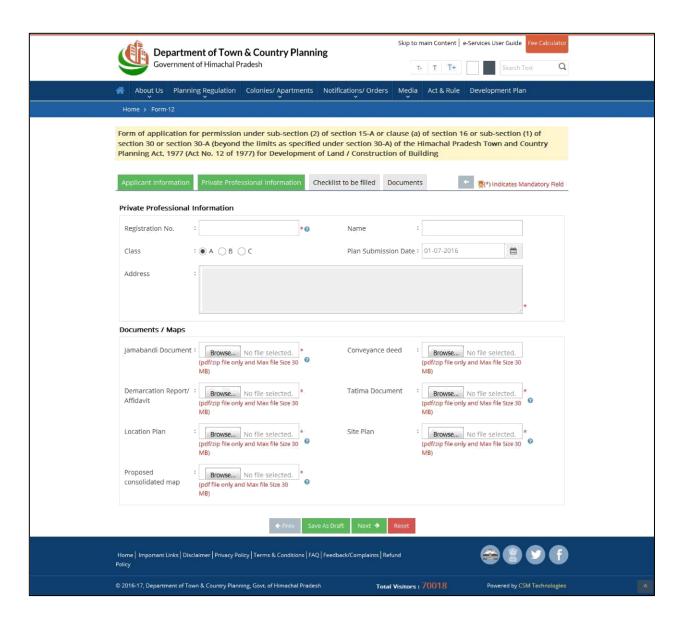

## <u>List of Documents required to be submitted for obtaining 'Planning Permission' on 'Form 12'</u>

- 1. Application on 'Form -12' of the Himachal Pradesh Town & Country Planning Rules, 2014 duly signed by the Owner and Registered Professional.
- 2. **Structural Stability Certificate** issued by a Registered Civil Engineer.
- 3. Latest Revenue Documents i.e. Tatima, Jamabandi (not more than 6 months old) and Demarcation Report.
- 4. NOC from HPPWD along with Site Plan, if required.
- 5. NOC from HPSEB for HT/LT Line, if required.
- 6. NOC from the Forest Department, if required.
- 7. Water /Electricity availability certificate from concerned Department, if required.
- 8. NOC from Fire Department, if required.
- 9. NOC from Tourism Department for establishment of unit, if required.
- 10. Photographs of Site under reference.
- 11. Two Sets of Drawing of proposed project duly signed by the Owner and Registered Professional.

Applicant Information Private Professional Information Checklist to be filled Documents