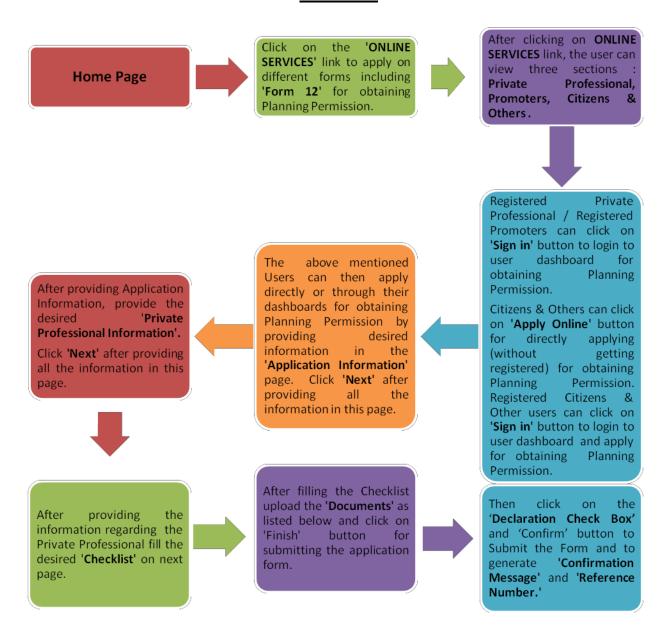

## <u>Procedure and Guidelines for obtaining 'Planning Permission' on 'Form 12'</u>

\* **Note**- The screenshots for the above mentioned procedure and list of documents required are given below.

The detailed information regarding this process and other online processes is given in the 'e-Services User Guide' and is uploaded on the 'TCP Web Portal'.